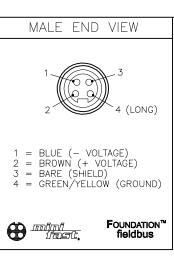

| SPECIFICATIONS               |                                   |  |  |  |  |
|------------------------------|-----------------------------------|--|--|--|--|
| HOUSING MATERIAL/COLOR       | GLASS FILLED NYLON/BLACK          |  |  |  |  |
| CONTACT MATERIAL/PLATING     | BRASS/GOLD                        |  |  |  |  |
| COUPLING NUT MATERIAL/FINISH | STAINLESS STEEL/PASSIVATED        |  |  |  |  |
| RATED CURRENT [A]            | 9.0 A                             |  |  |  |  |
| RATED VOLTAGE [V]            | 600 V                             |  |  |  |  |
| MAXIMUM WIRE SIZE            | 16 AWG                            |  |  |  |  |
| TERMINATION METHOD           | SCREW TERMINAL                    |  |  |  |  |
| CABLE GRIP RANGE             | 8-10 mm DIA.                      |  |  |  |  |
| TEMPERATURE RATING           | -40°C to +90°C (-40°F to +194°F)  |  |  |  |  |
| PROTECTION CLASS             | MEETS NEMA 1,3,4,6P AND IEC IP 67 |  |  |  |  |