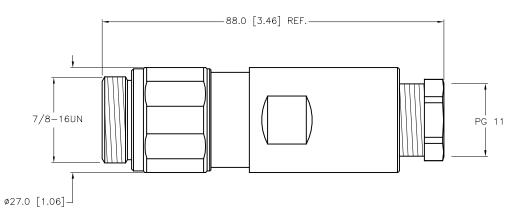

| SPECIFICATIONS               |                                   |  |  |  |  |
|------------------------------|-----------------------------------|--|--|--|--|
| HOUSING MATERIAL/COLOR       | GLASS FILLED NYLON/BLACK          |  |  |  |  |
| CONTACT MATERIAL/PLATING     | BRASS/GOLD                        |  |  |  |  |
| COUPLING NUT MATERIAL/FINISH | STAINLESS STEEL/PASSIVATED        |  |  |  |  |
| RATED CURRENT [A]            | 9.0 A                             |  |  |  |  |
| RATED VOLTAGE [V]            | 600 V                             |  |  |  |  |
| MAXIMUM WIRE SIZE            | 16 AWG                            |  |  |  |  |
| TERMINATION METHOD           | SCREW TERMINAL                    |  |  |  |  |
| CABLE GRIP RANGE             | 8-10 mm DIA.                      |  |  |  |  |
| TEMPERATURE RATING           | -40°C to +90°C (-40°F to +194°F)  |  |  |  |  |
| PROTECTION CLASS             | MEETS NEMA 1,3,4,6P AND IEC IP 67 |  |  |  |  |