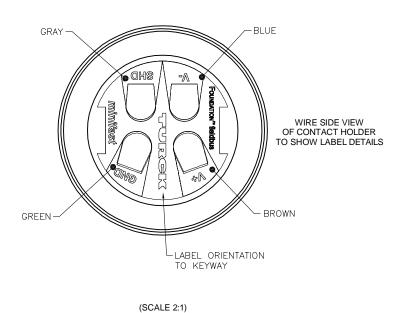

| SPECIFICATIONS               |                                   |  |  |  |  |
|------------------------------|-----------------------------------|--|--|--|--|
| HOUSING MATERIAL/COLOR       | GLASS FILLED NYLON/BLACK          |  |  |  |  |
| CONTACT MATERIAL/PLATING     | BRASS/GOLD                        |  |  |  |  |
| COUPLING NUT MATERIAL/FINISH | STAINLESS STEEL/PASSIVATED        |  |  |  |  |
| RATED CURRENT [A]            | 9.0 A                             |  |  |  |  |
| RATED VOLTAGE [V]            | 600 V                             |  |  |  |  |
| MAXIMUM WIRE SIZE            | 16 AWG                            |  |  |  |  |
| TERMINATION METHOD           | SCREW TERMINAL                    |  |  |  |  |
| CABLE GRIP RANGE             | 8-10 mm DIA.                      |  |  |  |  |
| TEMPERATURE RATING           | -40°C to +90°C (-40°F to +194°F)  |  |  |  |  |
| PROTECTION CLASS             | MEETS NEMA 1,3,4,6P AND IEC IP 67 |  |  |  |  |